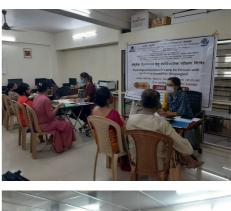

o 24<sup>th</sup> August 2021: Snehalaya organized IQ Assessments at New English School, Naupada, inviting team from NIEPID, Kharghar. On the day, 44 children registered, and 21 children were assessed. Snehalaya is sincerely grateful to Mr. Turukmane, the headmaster and his staff teachers, Mr. Akhadmal and Mr. Ghotane, and NIEPID Team for the success of the camp.

o 2<sup>nd</sup> and 7<sup>th</sup> September 2021: NIEPID IQ assessments were organised by Snehalaya for 26 students at Jidd Special School.

23<sup>rd</sup> September 2021: Second dose of Covid vaccine Coveshield was administered for our special children, with the help of Thane Municipal Corporation, ABM Samaj Prabodhhan Santha Kalyan, and Ms. Kavita Nikam, social worker from Mukund. Vaccine was provided by TMC and transport to most parents was provided by ABM.

o 23<sup>rd</sup> & 26<sup>th</sup> November 2021: NIEPID Assessments were organised at Dombivli for 40 children.
Assessment was done by Mrs. Vidya Rumde. Snehalaya sincerely thanks AWMH, at Kasturi baug, Dombivli East for providing their rooms for assessments.