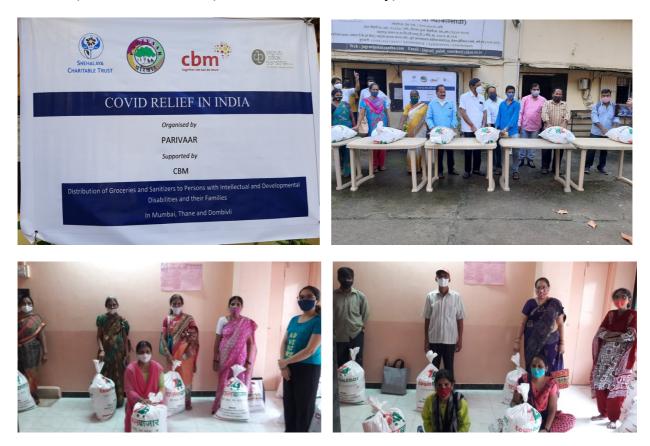

o *1<sup>st</sup> September 2021*: Snehalaya, in collaboration with CBM, an International partner of PARIVAAR (National Confederation of Parents Association), donated ration kits to the under privileged families of PwIDDs. 29 families in Thane and 36 families in Dombivli were provided with ration kits towards Covid relief. Strong gratitude for Cdr. Shrirang Bijur (PARIVAAR President) and Mr. P.S Burde (PARIVAAR Gen Secretary).