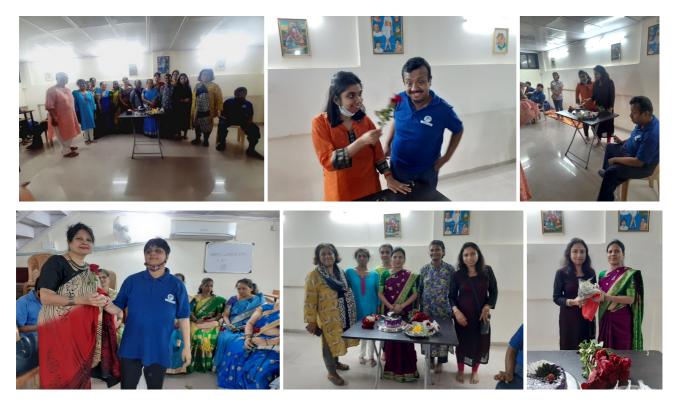

o 5<sup>th</sup> March 2022: New ACs fixed at our shifted base, contributed by families of our 2 students Mohit and Pranjal.

o 8<sup>th</sup> March 2022: International Women's Day was celebrated at Snehalaya. All teachers, parents and lady students were felicitated with a rose flower and snacks were distributed to all. A parent who was admired for the way she brought up her special girl was also felicitated for her most courageous and patience in bringing up her child who was deaf since birth and also mentally challenged. Now she is 21 years and is able to hear and understand and much much better than most of our children in Snehalaya. It was a very joyous celebration.