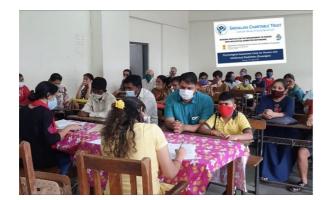

o 24<sup>th</sup> August 2021: Snehalaya organized IQ Assessments at New English School, Naupada, inviting team from NIEPID, Kharghar. On the day, 44 children registered, and 21 children were assessed. Snehalaya is sincerely grateful to Mr. Turukmane, the headmaster and his staff teachers, Mr. Akhadmal and Mr. Ghotane, and NIEPID Team for the success of the camp.

o 2<sup>nd</sup> and 7<sup>th</sup> September 2021: NIEPID IQ assessments were organised by Snehalaya for 26 students at Jidd Special School.

23<sup>rd</sup> September 2021: Second dose of Covid vaccine Coveshield was administered for our special children, with the help of Thane Municipal Corporation, ABM Samaj Prabodhhan Santha Kalyan, and Ms. Kavita Nikam, social worker from Mukund. Vaccine was provided by TMC and transport to most parents was provided by ABM.

o 23<sup>rd</sup> & 26<sup>th</sup> November 2021: NIEPID Assessments were organised at Dombivli for 40 children.
Assessment was done by Mrs. Vidya Rumde. Snehalaya sincerely thanks AWMH, at Kasturi baug, Dombivli East for providing their rooms for assessments.