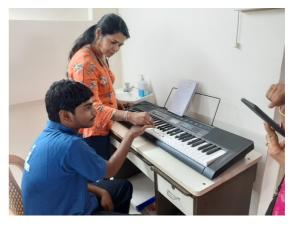

o *16<sup>th</sup> March 2022:* A pre-loved Casio keyboard was donated by our Volunteer and she also have started teaching the PwIDDs. She and her family also donated 2 old ACs. ACs are a requirement in place like ours, as they are Galas on 2nd floor.