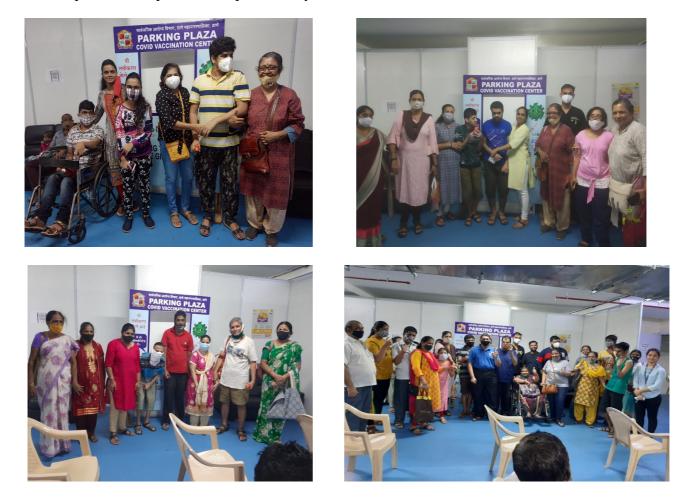

#### HIGHLIGHTS OF THE YEAR

*19th June 2021*: Snehalaya Charitable Trust arranged a Covid-19 Vaccination Camp for our students, in collaboration with Thane Corporator Mrs. Nandini Vichaare.

We are extremely grateful to Mr. Rajan Vichaare (MP), Mrs. Nandini Vichaare (Corporator), Dr. Khushboo and all medical and other staff that helped this camp to be a success.

Over 35 18+ PWIDDs were vaccinated at the camp, with first dose of Covishield vaccine.

*19<sup>th</sup> August 2021*: Snehalaya donated tarpaulins and raincoats to few PWIDDs and their families in Dombivli, for rain relief.

o 2<sup>nd</sup> and 7<sup>th</sup> September 2021: NIEPID IQ assessments were organised by Snehalaya for 26 students at Jidd Special School.

23<sup>rd</sup> September 2021: Second dose of Covid vaccine Coveshield was administered for our special children, with the help of Thane Municipal Corporation, ABM Samaj Prabodhhan Santha Kalyan, and Ms. Kavita Nikam, social worker from Mukund. Vaccine was provided by TMC and transport to most parents was provided by ABM.