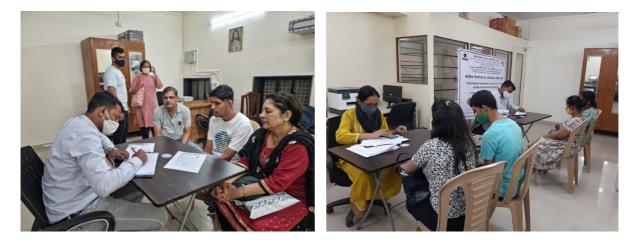

o 24<sup>th</sup> August 2021: Snehalaya organized IQ Assessments at New English School, Naupada, inviting team from NIEPID, Kharghar. On the day, 44 children registered, and 21 children were assessed. Snehalaya is sincerely grateful to Mr. Turukmane, the headmaster and his staff teachers, Mr. Akhadmal and Mr. Ghotane, and NIEPID Team for the success of the camp.

o 2<sup>nd</sup> and 7<sup>th</sup> September 2021: NIEPID IQ assessments were organised by Snehalaya for 26 students at Jidd Special School.

23<sup>rd</sup> September 2021: Second dose of Covid vaccine Coveshield was administered for our special children, with the help of Thane Municipal Corporation, ABM Samaj Prabodhhan Santha Kalyan, and Ms. Kavita Nikam, social worker from Mukund. Vaccine was provided by TMC and transport to most parents was provided by ABM.

o 23<sup>rd</sup> & 26<sup>th</sup> November 2021: NIEPID Assessments were organised at Dombivli for 40 children.
Assessment was done by Mrs. Vidya Rumde. Snehalaya sincerely thanks AWMH, at Kasturi baug, Dombivli East for providing their rooms for assessments.

o *17<sup>th</sup> February 2022:* Snehalaya organised a camp to complete online UDID registration for number of children free of cost.

o February 25th, 2022: NIEPID Assessments done for purpose of UDID for 13 children.