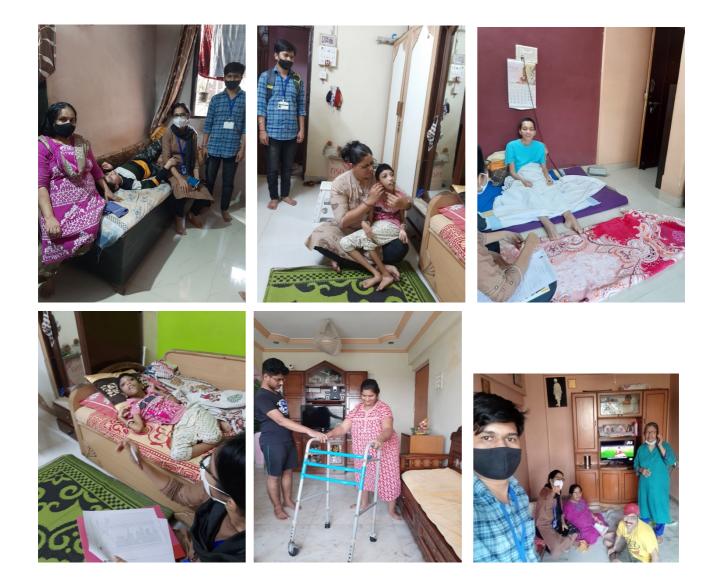

o *1<sup>st</sup> March 2022:* 6 children were assessed by NIEPID at their homes, since it was difficult for them to travel. Their UDID registration was also done online and they will be sent to VS General Hospital, Tembi Naka, Thane for further processing. Sneahalaya is grateful to Mr. Siddh, the social worker associated with the hospital for the collaboration.