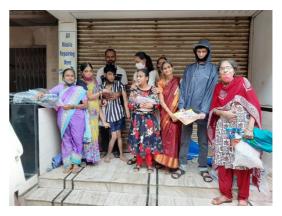

Over 35 18+ PWIDDs were vaccinated at the camp, with first dose of Covishield vaccine.

*19<sup>th</sup> August 2021*: Snehalaya donated tarpaulins and raincoats to few PWIDDs and their families in Dombivli, for rain relief.