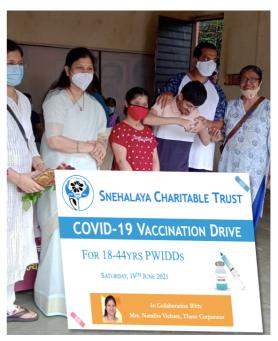

#### HIGHLIGHTS OF THE YEAR

*19th June 2021*: Snehalaya Charitable Trust arranged a Covid-19 Vaccination Camp for our students, in collaboration with Thane Corporator Mrs. Nandini Vichaare.

We are extremely grateful to Mr. Rajan Vichaare (MP), Mrs. Nandini Vichaare (Corporator), Dr. Khushboo and all medical and other staff that helped this camp to be a success.

Over 35 18+ PWIDDs were vaccinated at the camp, with first dose of Covishield vaccine.

*19<sup>th</sup> August 2021*: Snehalaya donated tarpaulins and raincoats to few PWIDDs and their families in Dombivli, for rain relief.