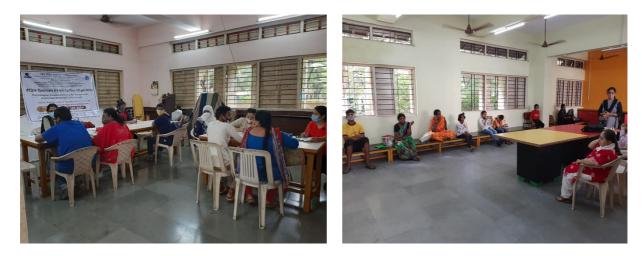

o 24<sup>th</sup> August 2021: Snehalaya organized IQ Assessments at New English School, Naupada, inviting team from NIEPID, Kharghar. On the day, 44 children registered, and 21 children were assessed. Snehalaya is sincerely grateful to Mr. Turukmane, the headmaster and his staff teachers, Mr. Akhadmal and Mr. Ghotane, and NIEPID Team for the success of the camp.

o 2<sup>nd</sup> and 7<sup>th</sup> September 2021: NIEPID IQ assessments were organised by Snehalaya for 26 students at Jidd Special School.

23<sup>rd</sup> September 2021: Second dose of Covid vaccine Coveshield was administered for our special children, with the help of Thane Municipal Corporation, ABM Samaj Prabodhhan Santha Kalyan, and Ms. Kavita Nikam, social worker from Mukund. Vaccine was provided by TMC and transport to most parents was provided by ABM.

o 23<sup>rd</sup> & 26<sup>th</sup> November 2021: NIEPID Assessments were organised at Dombivli for 40 children.
Assessment was done by Mrs. Vidya Rumde. Snehalaya sincerely thanks AWMH, at Kasturi baug, Dombivli East for providing their rooms for assessments.