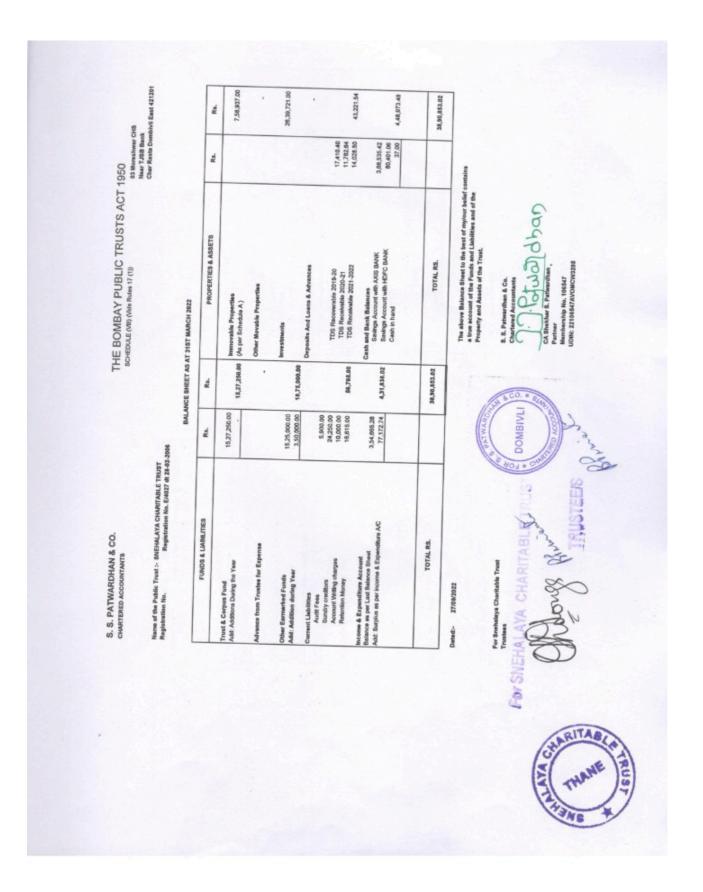

03 Moreshwar CHS Near TJSB Bank Char Rasta Dombivil East 421201 HE BOMBAY PUBLIC TRUSTS ACT 1950 CHEDULE (VIII) (VIAB RLdes 17 (1)) 03 MG

Name of the Public Trust :- SNEHALAYA CHARITABLE TRUST Registration No. Registration No. E4027 dt 28-02-2006